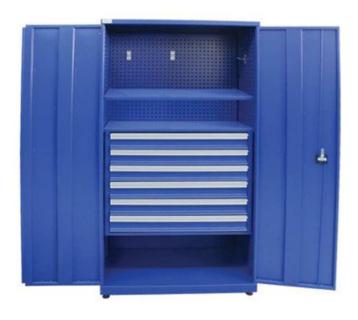

#### INDUSTRIAL CABINET Model 9912



Dimensions: 1150x500x2000mm

> 6 Drawers 3 Shelves

> > INDUSTRIAL CABINET Model 9919



4 Drawers 2 Shelves



#### INDUSTRIAL CABINET Model 9910



Dimensions: 1150x500x2000mm

6 Drawers



#### INDUSTRIAL CABINET Model 9928



Dimensions: 1000x500x2000mm

> 3 Drawers 1 Shelve

#### INDUSTRIAL CABINET Model 9002



Dimensions: 1000x450x2000mm

4 Shelves & Hanging Panel

#### INDUSTRIAL CABINET Model 9907



Dimensions: 1000x500x2000mm

> 4 Drawers 1 Shelve & Hanging Panel



### INDUSTRIAL CABINET Model 9929



Dimensions: 1000x450x2000mm

2 Drawers

4 Shelves

INDUSTRIAL CABINET Model 9915

Dimensions: 1000x500x2000mm

5 Drawers

3 Shelves



#### INDUSTRIAL CABINET Model 9906



Dimensions: 1000x500x2000mm

6 Drawers

1 Shelve &

Hanging Panel



### INDUSTRIAL CABINET Model 9004



Dimensions: 1000x500x2000mm

6 Drawers 3 Shelves

INDUSTRIAL CABINET
Model 9006



4 Shelves



### INDUSTRIAL CABINET Model 9930



Dimensions: 1000x500x2000mm

2 Drawers



#### INDUSTRIAL CABINET Model 9008



Dimensions: 1000x450x2000mm

8 Shelves

#### INDUSTRIAL CABINET Model 9933



Dimensions: 1000x450x2000mm

1 Drawer

4 Shelves

#### INDUSTRIAL CABINET Model 9510



Dimensions: 920x450x1200mm



INDU