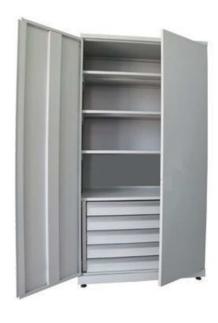

### INDUSTRIAL CABINET Model 9929

Dimensions: 1000x450x2000mm

2 Drawers

4 Shelves

INDUSTRIAL CABINET Model 9915

Dimensions: 1000x500x2000mm

5 Drawers

3 Shelves