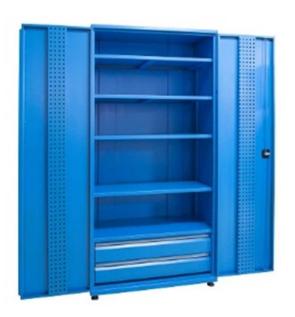

### INDUSTRIAL CABINET Model 9929

Dimensions: 1000x450x2000mm

2 Drawers

4 Shelves

INDUSTRIAL CABINET Model 9915

Dimensions: 1000x500x2000mm

5 Drawers

3 Shelves