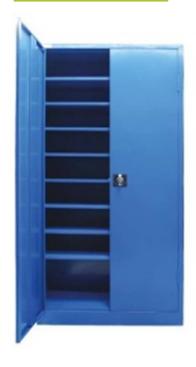

ABINET Model 9928



Dimensions: 1000x500x2000mm

> 3 Drawers 1 Shelve

#### INDUSTRIAL CABINET Model 9002



Dimensions: 1000x450x2000mm

4 Shelves & Hanging Panel

#### INDUSTRIAL CABINET Model 9907



Dimensions: 1000x500x2000mm

> 4 Drawers 1 Shelve & Hanging Panel



### INDUSTRIAL CABINET Model 9929



Dimensions: 1000x450x2000mm

2 Drawers

4 Shelves

INDUSTRIAL CABINET Model 9915

Dimensions: 1000x500x2000mm

5 Drawers

3 Shelves



#### INDUSTRIAL CABINET Model 9906



Dimensions: 1000x500x2000mm

6 Drawers

1 Shelve &

Hanging Panel



### INDUSTRIAL CABINET Model 9004



Dimensions: 1000x500x2000mm

6 Drawers 3 Shelves

INDUSTRIAL CABINET
Model 9006



4 Shelves



### INDUSTRIAL CABINET Model 9930



Dimensions: 1000x500x2000mm

2 Drawers



#### INDUSTRIAL CABINET Model 9008



Dimensions: 1000x450x2000mm

8 Shelves

#### INDUSTRIAL CABINET Model 9933



Dimensions: 1000x450x2000mm

1 Drawer

4 Shelves

#### INDUSTRIAL CABINET Model 9510



Dimensions: 920x450x1200mm



INDUSTRIAL CABINET Model 9512



Dimensions: 450x500x850mm

7 Drawers

INDUSTRIAL CABINET Model 9513





**GLASS CABINET** 



Dimensions: 198x920x40mm