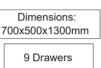

#### INDUSTRIAL CABINET Model 9510

Dimensions: 920x450x1200mm

INDUSTRIAL CABINET Model 9512

Dimensions: 450x500x850mm

7 Drawers

INDUSTRIAL CABINET Model 9513

**GLASS CABINET** 

Dimensions: 198x920x40mm