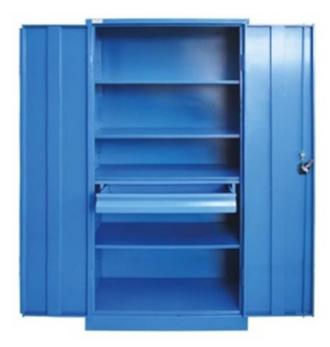

#### INDUSTRIAL CABINET Model 9933

Dimensions: 1000x450x2000mm

1 Drawer

4 Shelves