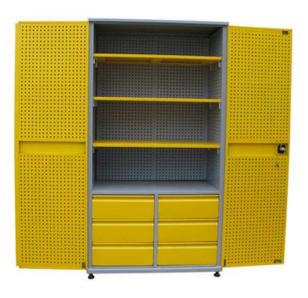

#### INDUSTRIAL CABINET Model 9002

Dimensions: 1000x450x2000mm

4 Shelves & Hanging Panel