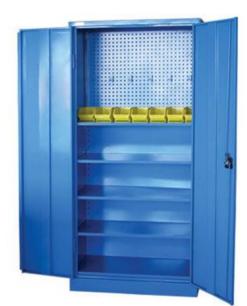

### INDUSTRIAL CABINET Model 9004

Dimensions: 1000x500x2000mm

6 Drawers 3 Shelves

INDUSTRIAL CABINET
Model 9006

4 Shelves