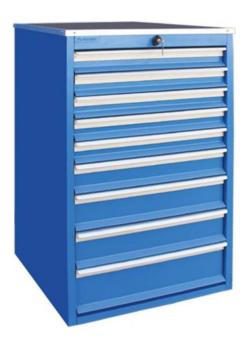

9929



Dimensions: 1000x450x2000mm

2 Drawers

4 Shelves

INDUSTRIAL CABINET Model 9915

Dimensions: 1000x500x2000mm

5 Drawers

3 Shelves



#### INDUSTRIAL CABINET Model 9906



Dimensions: 1000x500x2000mm

6 Drawers

1 Shelve &

Hanging Panel



### INDUSTRIAL CABINET Model 9004



Dimensions: 1000x500x2000mm

6 Drawers 3 Shelves

INDUSTRIAL CABINET
Model 9006



4 Shelves



### INDUSTRIAL CABINET Model 9930



Dimensions: 1000x500x2000mm

2 Drawers



#### INDUSTRIAL CABINET Model 9008



Dimensions: 1000x450x2000mm

8 Shelves

#### INDUSTRIAL CABINET Model 9933



Dimensions: 1000x450x2000mm

1 Drawer

4 Shelves

#### INDUSTRIAL CABINET Model 9510



Dimensions: 920x450x1200mm



INDUSTRIAL CABINET Model 9512



Dimensions: 450x500x850mm

7 Drawers

INDUSTRIAL CABINET Model 9513





**GLASS CABINET** 



Dimensions: 198x920x40mm