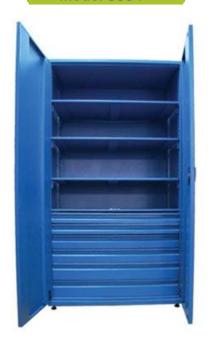

### INDUSTRIAL CABINET Model 9004

Dimensions: 1000x500x2000mm

6 Drawers 3 Shelves

INDUSTRIAL CABINET
Model 9006

4 Shelves