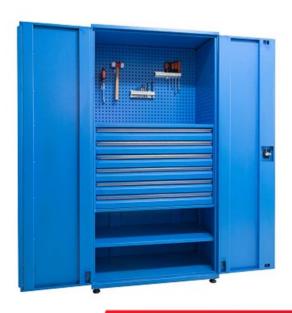

#### INDUSTRIAL CABINET Model 9906

Dimensions: 1000x500x2000mm

6 Drawers

1 Shelve &

Hanging Panel