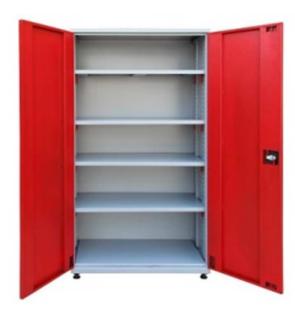

### INDUSTRIAL CABINET Model 9004

Dimensions: 1000x500x2000mm

6 Drawers 3 Shelves

INDUSTRIAL CABINET
Model 9006

4 Shelves