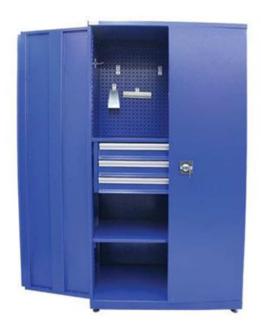

#### INDUSTRIAL CABINET Model 9907

Dimensions: 1000x500x2000mm

> 4 Drawers 1 Shelve & Hanging Panel

#### INDUSTRIAL CABINET Model 9906

Dimensions: 1000x500x2000mm

6 Drawers

1 Shelve &

Hanging Panel