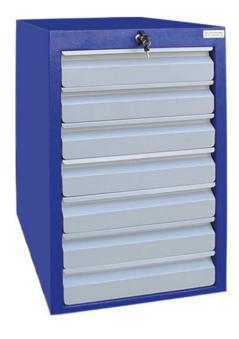

#### INDUSTRIAL CABINET Model 9510

Dimensions: 920x450x1200mm

INDUSTRIAL CABINET Model 9512

Dimensions: 450x500x850mm

7 Drawers

INDUSTRIAL CABINET Model 9513

**GLASS CABINET** 

Dimensions: 198x920x40mm