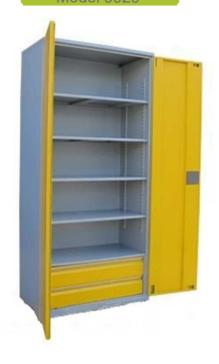

#### INDUSTRIAL CABINET Model 9928

Dimensions: 1000x500x2000mm

> 3 Drawers 1 Shelve