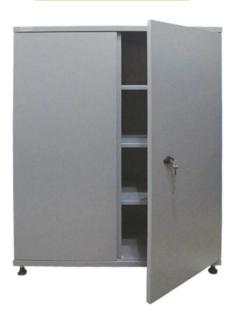

#### INDUSTRIAL CABINET Model 9002

Dimensions: 1000x450x2000mm

4 Shelves & Hanging Panel